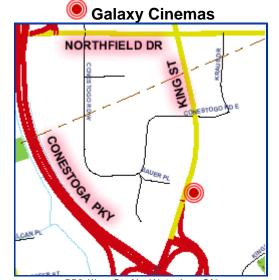

| Wednesday, April 23rd | 17:00                                              | Mary Iyagi                                                                            | (Galaxy)                                                                 |
|-----------------------|----------------------------------------------------|---------------------------------------------------------------------------------------|--------------------------------------------------------------------------|
|                       | 19:00                                              | Laputa: Castle in the Sky                                                             | (Galaxy)                                                                 |
|                       | 21:30                                              | WXIII Patlabor                                                                        | (Galaxy)                                                                 |
| Thursday, April 24th  | 17:00                                              | My Life as McDull                                                                     | (Galaxy)                                                                 |
|                       | 19:00                                              | Princess Arete                                                                        | (Galaxy)                                                                 |
|                       | 21:30                                              | Corto Maltese                                                                         | (Galaxy, 35mm)                                                           |
| Friday, April 25th    | 19:00                                              | Laputa: Castle in the Sky                                                             | (Princess)                                                               |
|                       | 21:30                                              | Gala                                                                                  | (The Symposium)*                                                         |
|                       | 23:30                                              | Utena                                                                                 | (Princess)                                                               |
| Saturday, April 26th  | 10:00<br>14:00<br>16:00<br>19:00<br>21:00<br>23:00 | Wonderful Days Perfect Blue Tidbits Escaflowne Princes and Princesses Missing Persons | (Galaxy, digital) (Princess) (Princess) (Princess) (Princess) (Princess) |

\*Gala: a get-together with the creators of "Missing Person" and "Legend of the Sky Kingdom" to look at their projects, have a drink, etc.

550 King St. N., Waterloo, ON N2L 5W6. Phone: (519) 883-8843

6 Princess Street West Waterloo, Ontario. Phone: (519) 885-2950